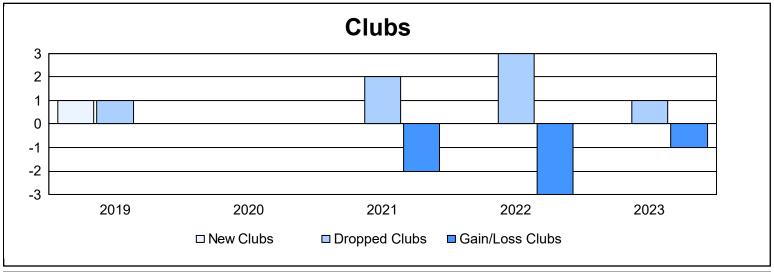

District 2 S5 As of June 2023 Cumulative

| Year      | New<br>Clubs | Dropped<br>Clubs | Gain/<br>Loss<br>Clubs | New<br>Members | Charter<br>Members | Reinstate<br>Members | Transfer<br>Members | Total<br>Member<br>Added | Total<br>Members<br>Dropped | Gain/<br>Loss<br>Members |
|-----------|--------------|------------------|------------------------|----------------|--------------------|----------------------|---------------------|--------------------------|-----------------------------|--------------------------|
| 2018-2019 | 1            | 1                | 0                      | 285            | 25                 | 16                   | 48                  | 374                      | 321                         | 53                       |
| 2019-2020 | 0            | 0                | 0                      | 225            | 2                  | 13                   | 16                  | 256                      | 351                         | -95                      |
| 2020-2021 | 0            | 2                | -2                     | 212            | 2                  | 11                   | 9                   | 234                      | 289                         | -55                      |
| 2021-2022 | 0            | 3                | -3                     | 297            | 8                  | 15                   | 18                  | 338                      | 339                         | -1                       |
| 2022-2023 | 0            | 1                | -1                     | 249            | 3                  | 20                   | 15                  | 287                      | 389                         | -102                     |
| Average   | 0            | 1                | -1                     | 254            | 8                  | 15                   | 21                  | 298                      | 338                         | -40                      |