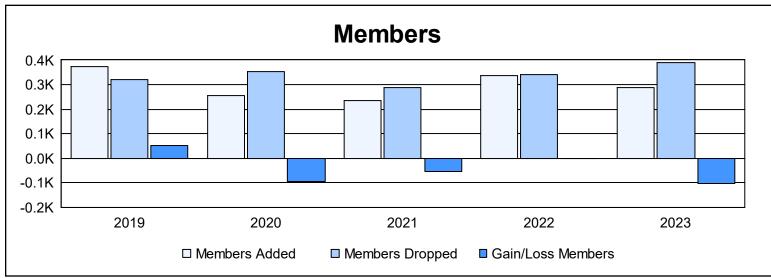

District 2 S5 As of June 2023 Cumulative

| Year      | New<br>Clubs | Dropped<br>Clubs | Gain/<br>Loss<br>Clubs | New<br>Members | Charter<br>Members | Reinstate<br>Members | Transfer<br>Members | Total<br>Member<br>Added | Total<br>Members<br>Dropped | Gain/<br>Loss<br>Members |
|-----------|--------------|------------------|------------------------|----------------|--------------------|----------------------|---------------------|--------------------------|-----------------------------|--------------------------|
| 2018-2019 | 1            | 1                | 0                      | 285            | 25                 | 16                   | 48                  | 374                      | 321                         | 53                       |
| 2019-2020 | 0            | 0                | 0                      | 225            | 2                  | 13                   | 16                  | 256                      | 351                         | -95                      |
| 2020-2021 | 0            | 2                | -2                     | 212            | 2                  | 11                   | 9                   | 234                      | 289                         | -55                      |
| 2021-2022 | 0            | 3                | -3                     | 297            | 8                  | 15                   | 18                  | 338                      | 339                         | -1                       |
| 2022-2023 | 0            | 1                | -1                     | 249            | 3                  | 20                   | 15                  | 287                      | 389                         | -102                     |
| Average   | 0            | 1                | -1                     | 254            | 8                  | 15                   | 21                  | 298                      | 338                         | -40                      |